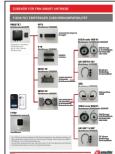

## Accessories for MULTI-DRIVE PRO drives

The offer of accessories for MULTI-DRIVE PRO drives is very wide. For better orientation, we have created an overview of the compatibility of accessories for the MULTI-DRIVE PRO drives as well as for the receiver for safety wireless elements with Wi-Fi. This universal receiver which can be used for any door is called F-BOX-TILT.

You can download this compatibility overview here: W-TX

F-BOX-TILT

There are manuals available for all accessories for MULTI-DRIVE PRO drives. These manuals can be downloaded here:

SE-TX02