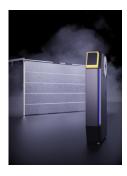

### New MULTI-DRIVE PRO drives

The most important innovation of this year is a completely new operator for garage and industrial doors MULTI-DRIVE PRO, which is produced on a newly installed semi-automatic production line of the company FMK motorized s.r.o. in Kroměříž, Czech Republic,

The MULTI-DRIVE PRO drive has a basic application as industrial drive, mounted on a shaft.

However, with the help of a special adapter, it can also be used as a ceiling drive with a nylon belt rail. The possibility of installation directly above the construction opening between the springs is also in preparation. These drives are offered in three force levels: 1000N, 1500N and 1800N.