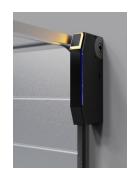

The MULTI-DRIVE PRO drive has a basic application as industrial drive, mounted on a shaft.

However, with the help of a special adapter, it can also be used as a ceiling drive with a nylon belt rail. The possibility of installation directly above the construction opening between the springs is also in preparation. These drives are offered in three force levels: 1000N, 1500N and 1800N.

Further information can be found on our website here:

MULTI-DRIVE PRO/Garagedoor Kružík

and also in this brochure, which you can download here:

In the basic price the customer always receives the MULTI-DRIVE PRO drive including accessories for side installation, an integrated receiver for wireless security elements, 2 pcs RC07 transmitters 868 MHz, an integrated WiFi module and a wireless electric lock for locking the vertical guide rail.