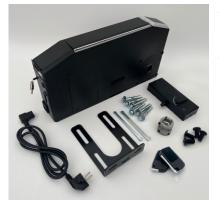

The MULTI-DRIVE PRO drive has a basic application as industrial drive, mounted on a shaft.

However, with the help of a special adapter, it can also be used as a ceiling drive with a nylon belt rail. The possibility of installation directly above the construction opening between the springs is also in preparation. These drives are offered in three force levels: 1000N, 1500N and 1800N.

Further information can be found on our website here:

MULTI-DRIVE PRO/Garagedoor Kružík

and also in this brochure, which you can download here:

In the basic price the customer always receives the MULTI-DRIVE PRO drive including accessories for side installation, an integrated receiver for wireless security elements, 2 pcs RC07 transmitters 868 MHz, an integrated WiFi module and a wireless electric lock for locking the vertical guide rail.