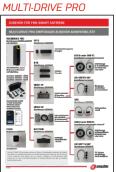

### New MULTI-DRIVE PRO drives

The most important innovation of this year is a completely new operator for garage and industrial doors MULTI-DRIVE PRO, which is produced on a newly installed semi-automatic production line of the company FMK motorized s.r.o. in Kroměříž, Czech Republic,

The MULTI-DRIVE PRO drive has a basic application as industrial drive, mounted on a shaft.

However, with the help of a special adapter, it can also be used as a ceiling drive with a nylon belt rail. The possibility of installation directly above the construction opening between the springs is also in preparation. These drives are offered in three force levels: 1000N, 1500N and 1800N.

Further information can be found on our website here:

MULTI-DRIVE PRO/Garagedoor Kružík

and also in this brochure, which you can download here:

In the basic price the customer always receives the MULTI-DRIVE PRO drive including accessories for side installation, an integrated receiver for wireless security elements, 2 pcs RC07 transmitters 868 MHz, an integrated WiFi module and a wireless electric lock for locking the vertical guide rail.

#### New MULTI-DRIVE PRO drives

F-ROX-TII T

F-PF